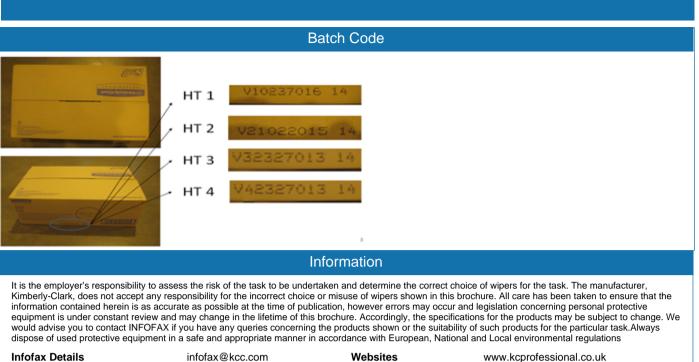

|                                                                                                                                                                                                                                                                                                                                                                                                                                         |                                                                                                                 |           |                        |  |  |  |

## Product Data Sheet for 6659



Customer Service Number For more information please contact Customer Service during regular office hours-0870 551 044